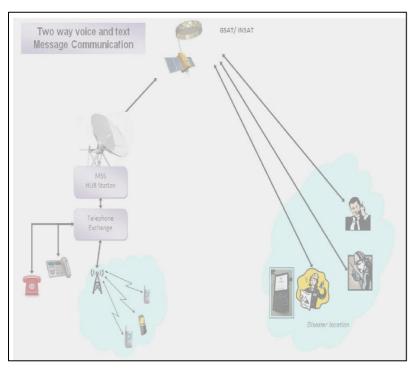

# Mobile Satellite Services Terminal

# Satellite Mobile Radio (Handheld Terminal for Two-Way Voice and Text Message Comm.)

## **Major Applications**

- Voice communication
  - · Terminal to Terminal
  - Terminal to PSTN/Mobile Network
  - PSTN/Mobile Network to Terminal
- Small Text Message
  Communication