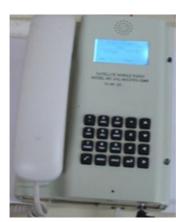

# Satellite Mobile Radio (Handheld Terminal for Two-Way Voice and Text Message Comm.)

#### **Features**

- Support voice communication between terminal and any other telecom network PSTN & Mobile network
- Small message communication between terminals
- Handheld with Size:155 x 200 x 80 mm
- Weight: 1.25 Kg